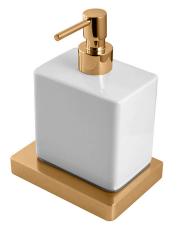

### Description

Wall mounted soap dispenser

# **LOUNGE**

#### Finish

Gold 100238438